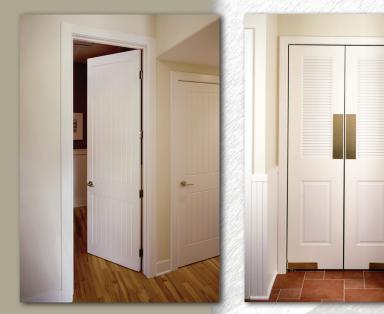

## louvered & bi-fold door portfolio

### **Add Warmth To Small Spaces**

Karona louvered and bi-fold doors add an eye-catching touch to any decor. They are ideal for closets, pantries and utility spaces.

Choose from one of the designs below, or we can create a custom design for you.

Louvered doors are available with chevron or flat slats.

Bi-fold doors are available in most styles crafted by Karona.