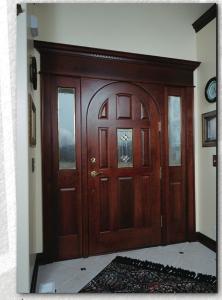

### **Make An Entrance**

Karona entry doors add beauty and curb appeal to your home or business.

Our wide variety of designs allows you to seamlessly integrate the craftsmanship of Karona doors with any architectural style.

We will also work with you to create custom doors to meet your specific design requirements.

The strength and substance of Karona entry doors add value to any property.

- Select your door type
- Select thickness 1-3/4" or 2-1/4" .
- Select your veneer Select panel style

Select sticking

Select your glass type

- 2-1/4" recommended for doors over 90" H
- Select hardware machining
- Select finished or unfinished

knotty pine

white birch