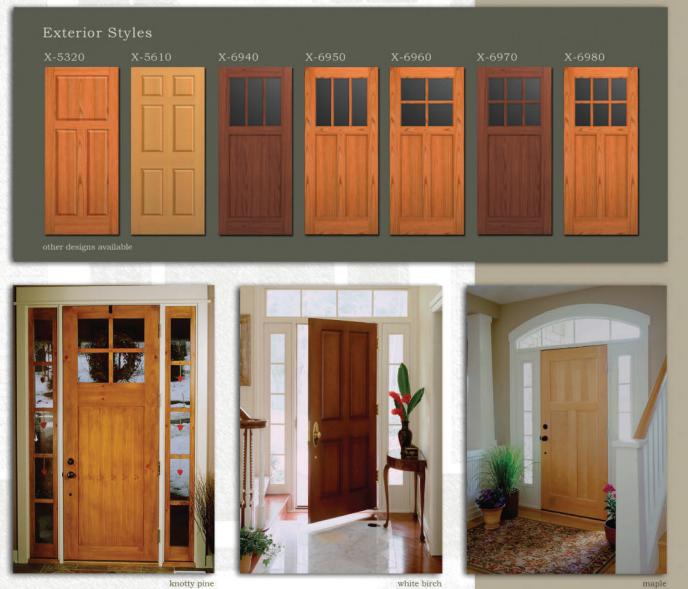

### entry door portfolio

### **Make An Entrance**

Karona entry doors add beauty and curb appeal to your home or business.

Our wide variety of designs allows you to seamlessly integrate the craftsmanship of Karona doors with any architectural style.

We will also work with you to create custom doors to meet your specific design requirements.

The strength and substance of Karona entry doors add value to any property.

- Select your door type
- Select thickness 1-3/4" or 2-1/4" .
- Select your veneer Select panel style