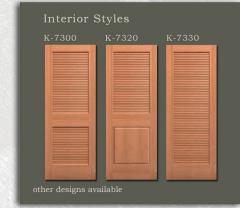

## louvered & bi-fold door portfolio

### **Add Warmth To Small Spaces**

Karona louvered and bi-fold doors add an eye-catching touch to any decor. They are ideal for closets, pantries and utility spaces.

Choose from one of the designs below, or we can create a custom design for you.

Louvered doors are available with chevron or flat slats.

Bi-fold doors are available in most styles crafted by Karona.