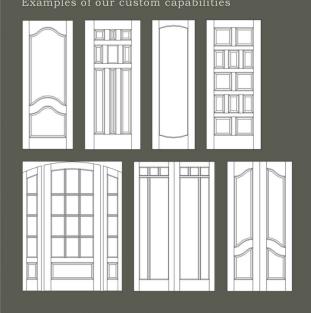

### **Timeless Classics**

Raised panel doors have been a hallmark of fine homes for hundreds of years. The multiple surfaces of well-designed raised panel entry and passage doors add elegance to any decor.

You'll find dozens of raised panel options in our selection chart at the right. If you don't see the perfect solution we'll design and build one for you.

It's easy to add the beauty of Karona raised panel doors to your home. There are over 200 options in this range. You'll find something to fit your style perfectly.

### It's Easy

4

- Select your door type from our catalog or design your own
- Select your veneer
  - We offer over 20 veneers in stock and can custom order many more
- Select interior/exterior thickness
- Select glass options and style
  - Beveled | obscure/opaque | clear tempered | rain glass and many more
- Select hardware machining
- Select finished or unfinished
- Bi-fold doors are available to match virtually every Karona design