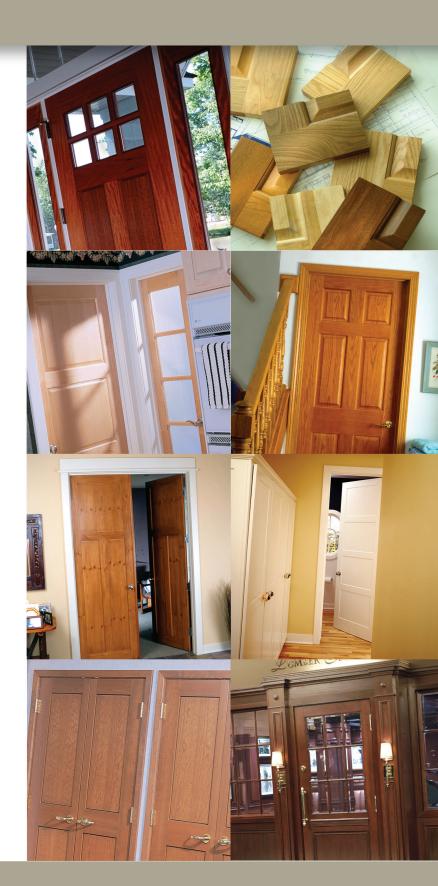

### entry door portfolio

### **Make An Entrance**

Karona entry doors add beauty and curb appeal to your home or business.

Our wide variety of designs allows you to seamlessly integrate the craftsmanship of Karona doors with any architectural style.

We will also work with you to create custom doors to meet your specific design requirements.

The strength and substance of Karona entry doors add value to any property.

- Select your door type
- Select thickness 1-3/4" or 2-1/4" .
- Select your veneer Select panel style