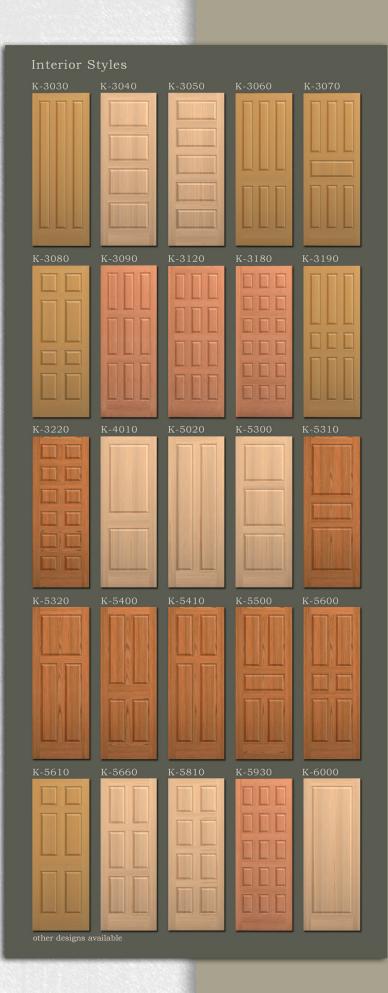

### raised panel portfolio

### **Timeless Classics**

Raised panel doors have been a hallmark of fine homes for hundreds of years. The multiple surfaces of well-designed raised panel entry and passage doors add elegance to any decor.

You'll find dozens of raised panel options in our selection chart at the right. If you don't see the perfect solution we'll design and build one for you.

It's easy to add the beauty of Karona raised panel doors to your home. There are over 200 options in this range. You'll find something to fit your style perfectly.