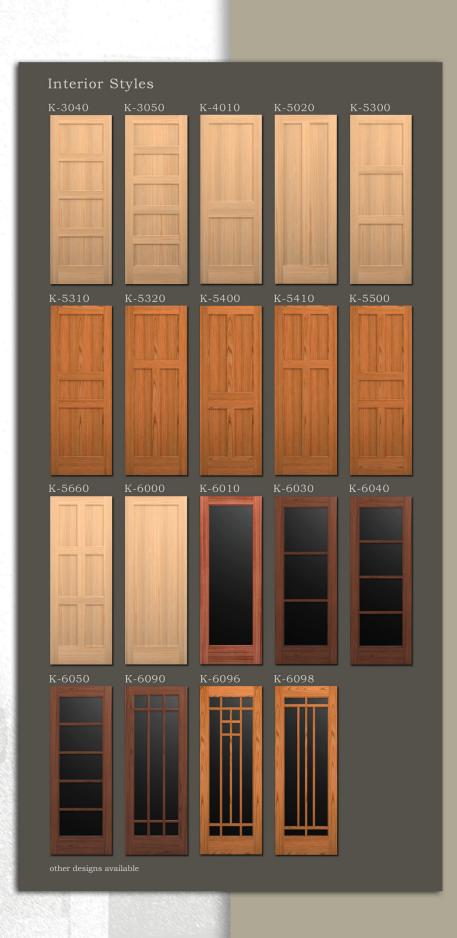

### raised panel portfolio

### **Timeless Classics**

Raised panel doors have been a hallmark of fine homes for hundreds of years. The multiple surfaces of well-designed raised panel entry and passage doors add elegance to any decor.

You'll find dozens of raised panel options in our selection chart at the right. If you don't see the perfect solution we'll design and build one for you.

It's easy to add the beauty of Karona raised panel doors to your home. There are over 200 options in this range. You'll find something to fit your style perfectly.