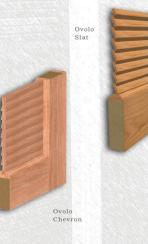

### **Add Warmth To Small Spaces**

Karona louvered and bi-fold doors add an eye-catching touch to any decor. They are ideal for closets, pantries and utility spaces.

Choose from one of the designs below, or we can create a custom design for you.

Louvered doors are available with chevron or flat slats.

Bi-fold doors are available in most styles crafted by Karona.