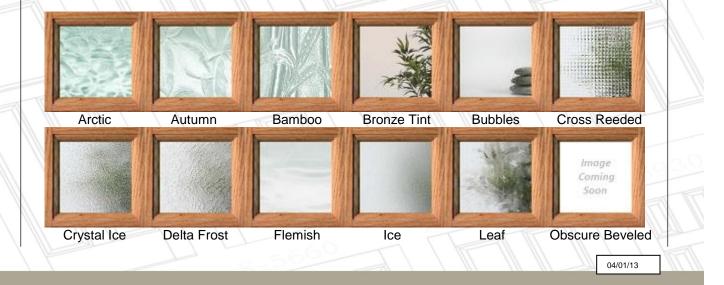

## Karona Announces 14 New Glass Options for 1-5 Lite Doors

Karona continues to improve quality and offer better options.

We are proud to announce **14 new glass options** for our 6010, 6030, 6040, and 6050 model doors.

- Pricing available on the Online Quote Tool
- Images available on Karona's website
- Samples available upon request